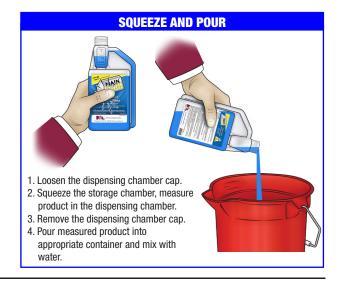

## **DIRECTIONS FOR USE**

Dilute product at a rate of 1 oz per quart (1:32). Loosen the cap, squeeze the bottle to push the liquid into the measuring cup. Measure 1 ounce of product. Remove the cap and pour the liquid into an empty 32 oz trigger spray bottle with appropriate labeling attached. Fill the bottle with cool water. Attach the trigger spray to the bottle.